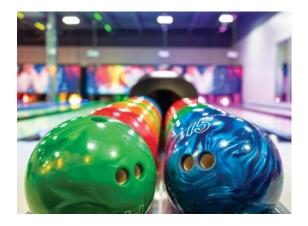

# **Synthetic Lanes**

This lane package includes fills, foul lines, lane arrows, pin-decks, dowels and all the necessary hardware to transform a seemingly ordinary lane into something extraordinary. Varying wood grains and colors are available to create a custom style suited only for your business.

White lanes pictured. Also available in maple, birch, walnut, and black.