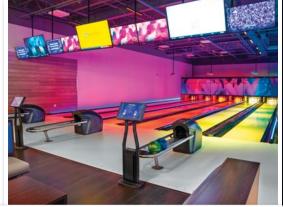

## **Media Wall**

Guests will be able to enjoy high definition video no matter where they are in your alley. Regardless of if they are enjoying the lanes, simply observing the rounds of bowling, or just appreciating the entertainment center, they will have a clear view of the Premium Screen. Entertain your guest by playing anything from sporting events, cartoons, live television or even the logo of your center on the screen for all to see.

## **Frame Sizes**

Global Entertainment manufactures 8 foot, 10 foot, and 15 FOOT frames! Our frames are fabricated out of solid steel to stand the test of time. We have engineered them in such a way to display as much graphic as possible. If you want to make a statement consider our massive 15 foot masking unit frames which stretch across 4 lanes

#### **Over Lane Lighting**

Lighting is an extremely important item in any facility. At Global Entertainment we are here to help by equipping you with our state of the art HEX LED BAR for your over lane lighting. These lights are powerful enough to change the color of your lane surface across your entire center creating a jaw dropping environment for your bowlers.