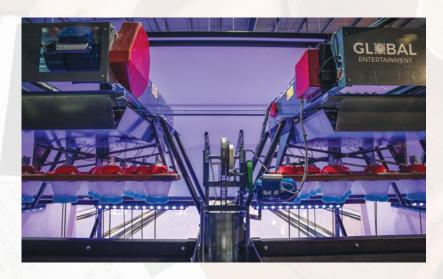

# **String Pinsetter**

String Pinsetters have dramatically increased in demand over time simply due to the lack of maintenance needed on these relatively quiet machines. The smooth nature of the machine requires far less moving parts as well. Traditional Pinsetters have up to 3000 moving parts, whereas our String Pinsetters have less than 50 moving parts creating a seamless nature and an easy repair system.

Unlike other Pinsetters that rely heavily on electrical power and