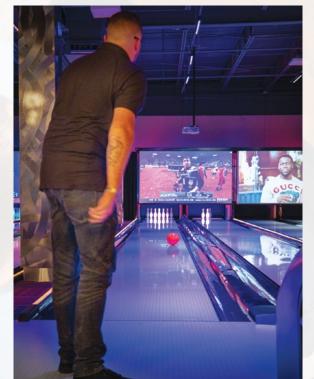

## **Media Wall**

Guests will be able to enjoy high definition video no matter where they are in your alley. Regardless of if they are enjoying the lanes, simply observing the rounds of bowling, or just appreciating the entertainment center, they will have a clear view of the Premium Screen. Entertain your guest by playing anything from sporting events, cartoons, live television or even the logo of your center on the screen for all to see.