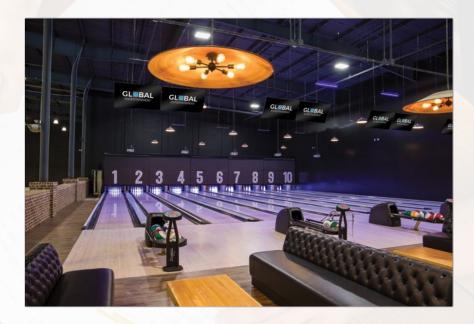

## **Frame Sizes**

Global Entertainment manufactures 8 foot, 10 foot, and 15 FOOT frames! Our frames are fabricated out of solid steel to stand the test of time. We have engineered them in such a way to display as much graphic as possible. If you want to make a statement consider our massive 15 foot masking unit frames which stretch across 4 lanes

# **Graphics**

We have a large library of graphics with different styles such as patterns, themes, and city skylines, We also offer custom graphics for no extra charge! We have the brightest graphics in the industry. Our graphics are printed on a black light reactive paper to make the image pop when under black lights.