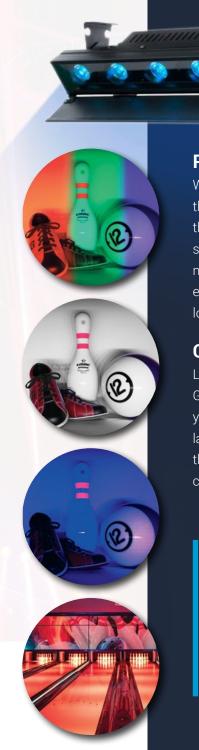

# Hex LED RGBW UV Lights

These Hex LED light chips are some of the newest breakthroughs in the lighting industry. This LED Hex chip is able to output RGB, white, UV, and Amber light.

#### **RGB**

Our LED hex bars combine Red, Green, and Blue lights in different amounts to create an infinite number of colors. Set your lights to display any color you desire.

#### White

Traditional RGB lights use all the 3 (red, green, blue) lights to create a white light. The problem is the white has a pink hue to it, and they are unable to produce a true white color. Our HEX LED chips have a designated white chip which allows them to create a TRUWHITE light. This features is perfect for any center looking to get into league bowling or for when your mechanic is working in your pinsetter area.

#### UV

These HEX LED light bars output a UV light which will make all black light reactive materials glow. This is a great way to improve your night scene and cosmic bowling environment

### **Pit Lights**

With our LED Pit Lights, even your bowling pins will grab the attention of guests of all ages! The customization of these lights are endless. They are designed to completely synchronize with both music and video, and span from numerous lanes to the entire alley. Make your league play epic with the White Light Feature that will make ordinary looking pins truly pop!

#### **Over Lane Lighting**

Lighting is an extremely important item in any facility. At Global Entertainment we are here to help by equipping you with our state of the art HEX LED BAR for your over lane lighting. These lights are powerful enough to change the color of your lane surface across your entire center creating a jaw dropping environment for your bowlers.