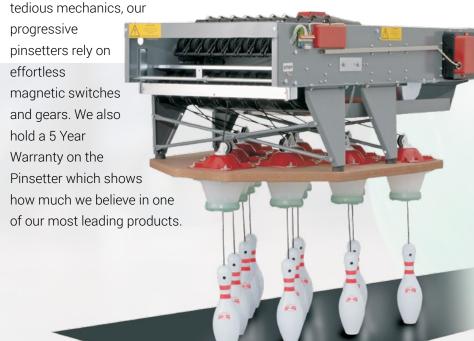

# **String Pinsetter**

String Pinsetters have dramatically increased in demand over time simply due to the lack of maintenance needed on these relatively quiet machines. The smooth nature of the machine requires far less moving parts as well. Traditional Pinsetters have up to 3000 moving parts, whereas our String Pinsetters have less than 50 moving parts creating a seamless nature and an easy repair system.

Unlike other Pinsetters that rely heavily on electrical power and