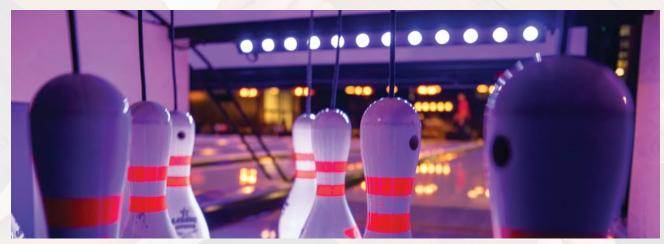

### **Pit Lights**

With our LED Pit Lights, even your bowling pins will grab the attention of guests of all ages! The customization of these lights are endless. They are designed to completely synchronize with both music and video, and span from numerous lanes to the entire alley. Make your league play epic with the White Light Feature that will make ordinary looking pins truly pop!