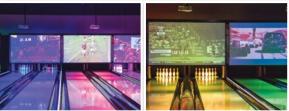

## **Media Wall**

Guests will be able to enjoy high definition video no matter where they are in your alley. Regardless of if they are enjoying the lanes, simply observing the rounds of bowling, or just appreciating the entertainment center, they will have a clear view of the Premium Screen. Entertain your guest by playing anything from sporting events, cartoons, live television or even the logo of your center on the screen for all to see.

## **Frame Sizes**

Global Entertainment manufactures 8 foot, 10 foot, and 15 FOOT frames! Our frames are fabricated out of solid steel to stand the test of time. We have engineered them in such a way to display as much graphic as possible. If you want to make a statement consider our massive 15 foot masking unit frames which stretch across 4 lanes